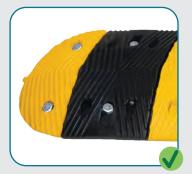

# DOTs Across North America Prefer TreeTop Products' Premium Speed Bump for Their Left Turn Calming Solutions See our checklist below for the advantages of choosing TreeTop Products solution:

Two rows of hardware ensure bumps remain in-place and in-tact

Non-fading, UV-resistant with molded-in color designed to retain bright colors in all weather conditions

No fraying, chipping paint or sheeting unlike competitor products

Longer and thicker hardware than competitors. We proactively made this quality improvement after receiving feedback from the pilot cities.

Textured non-slip surface is safer for pedestrians and cyclists

They're rugged and designed to be run over. Nothing to knock down (unlike costly bollard posts requiring repairs numerous times a year).

High visibility cat eye reflectors on both sides

Flexible recycled rubber conforms naturally to the ground

Low-maintenance, lower priced than competitors, and available immediately in multiple sizes

We have an industry-leading 15-year warranty against breakage that stands up to any road traffic