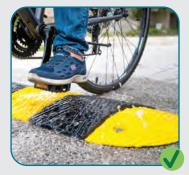

Textured non-slip surface is safer for pedestrians and cyclists

They're rugged and designed to be run over. Nothing to knock down (unlike costly bollard posts requiring repairs numerous times a year).

High visibility cat eye reflectors on both sides