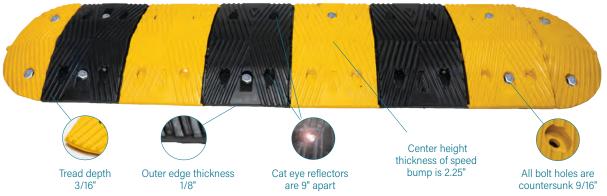

Non-fading, UV-resistant with molded-in color designed to retain bright colors in all weather conditions

No fraying, chipping paint or sheeting unlike competitor products

Longer and thicker hardware than competitors. We proactively made this quality improvement after receiving feedback from the pilot cities.

Textured non-slip surface is safer for pedestrians and cyclists

They're rugged and designed to be run over. Nothing to knock down (unlike costly bollard posts requiring repairs numerous times a year).

High visibility cat eye reflectors on both sides