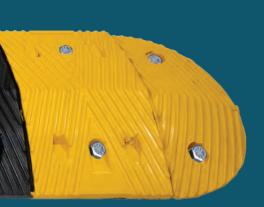

#### **Premium Recycled Rubber Speed Bumps**

#### **SPECIFICATIONS**

(1) 4.5' Section, (2) End Caps 67.5" | x 14" w x 2.25" h • 49 lbs.

FREE sample of our Premium Speed
Bump to see the quality yourself!