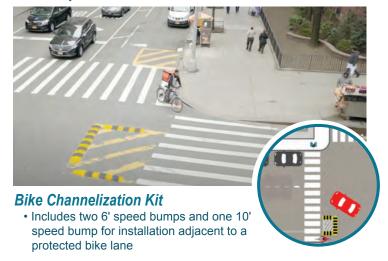

#### **Left Turn Calming Kits**

Proven to save lives as part of the Vision Zero initiative, TreeTop kits include everything you need to install right away.

 Use when a one-way or two-way road meets a two-way road

Use when a one-way or two-way road meets a one-way road

 Use when a one-way or two-way road meets a two-way road

applications

· Used in multiple road configurations

Includes **FREE** Hardware for Asphalt or Concrete Installation