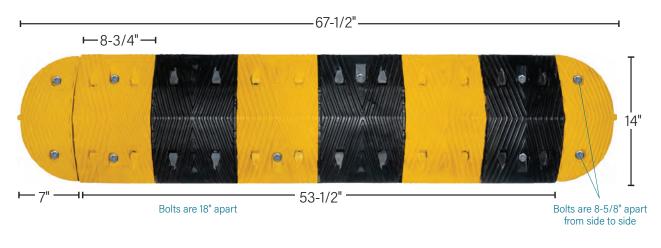

#### **SPECIFICATIONS**

(1) 4.5' Section, (2) End Caps 67.5" | x 14" w x 2.25" h • 49 lbs.

FREE sample of our Premium Speed
Bump to see the quality yourself!