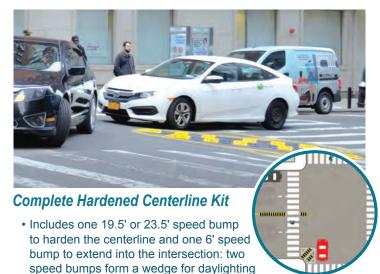

#### **Left Turn Calming Kits**

Proven to save lives as part of the Vision Zero initiative, TreeTop kits include everything you need to install right away.

 Use when a one-way or two-way road meets a two-way road

Use when a one-way or two-way road meets a one-way road

 Use when a one-way or two-way road meets a two-way road

applications

· Used in multiple road configurations

Includes **FREE** Hardware for Asphalt or Concrete Installation