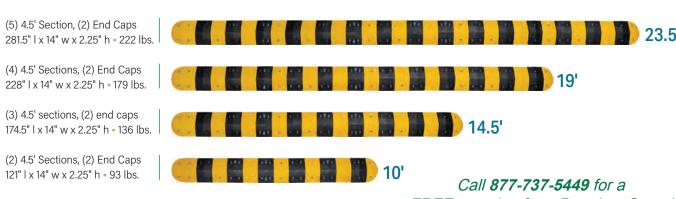

#### **SPECIFICATIONS**

(1) 4.5' Section, (2) End Caps 67.5" | x 14" w x 2.25" h • 49 lbs.

FREE sample of our Premium Speed
Bump to see the quality yourself!