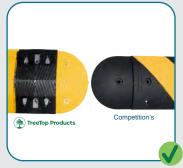

# DOTs Across North America Prefer TreeTop Products' Premium Speed Bump for Their Left Turn Calming Solutions See our checklist below for the advantages of choosing TreeTop Products solution:

Two rows of hardware ensure bumps remain in-place and in-tact

Non-fading, UV-resistant with molded-in color designed to retain bright colors in all weather conditions

No fraying, chipping paint or sheeting unlike competitor products

Longer and thicker hardware than competitors. We proactively made this quality improvement after receiving feedback from the pilot cities.

Textured non-slip surface is safer for pedestrians and cyclists

They're rugged and designed to be run over. Nothing to knock down (unlike costly bollard posts requiring repairs numerous times a year).

High visibility cat eye reflectors on both sides