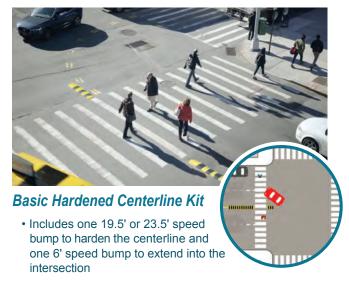

#### **Left Turn Calming Kits**

Proven to save lives as part of the Vision Zero initiative, TreeTop kits include everything you need to install right away.

 Use when a one-way or two-way road meets a two-way road

Use when a one-way or two-way road meets a one-way road

 Use when a one-way or two-way road meets a two-way road

applications

· Used in multiple road configurations

Includes **FREE** Hardware for Asphalt or Concrete Installation