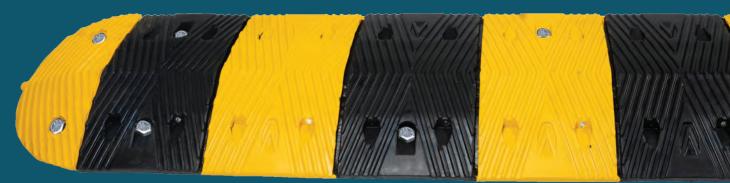

#### **Premium Recycled Rubber Speed Bumps**

#### **SPECIFICATIONS**

(1) 4.5' Section, (2) End Caps 67.5" | x 14" w x 2.25" h • 49 lbs.

FREE sample of our Premium Speed
Bump to see the quality yourself!