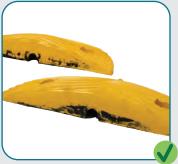

Non-fading, UV-resistant with molded-in color designed to retain bright colors in all weather conditions

No fraying, chipping paint or sheeting unlike competitor products

Longer and thicker hardware than competitors. We proactively made this quality improvement after receiving feedback from the pilot cities.

Flexible recycled rubber conforms naturally to the ground

Low-maintenance, lower priced than competitors, and available immediately in multiple sizes

We have an industry-leading 15-year warranty against breakage that stands up to any road traffic