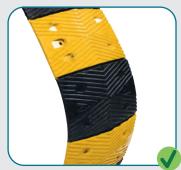

Non-fading, UV-resistant with molded-in color designed to retain bright colors in all weather conditions

No fraying, chipping paint or sheeting unlike competitor products

Longer and thicker hardware than competitors. We proactively made this quality improvement after receiving feedback from the pilot cities.

Textured non-slip surface is safer for pedestrians and cyclists

They're rugged and designed to be run over. Nothing to knock down (unlike costly bollard posts requiring repairs numerous times a year).

High visibility cat eye reflectors on both sides

Flexible recycled rubber conforms naturally to the ground

Low-maintenance, lower priced than competitors, and available immediately in multiple sizes

We have an industry-leading 15-year warranty against breakage that stands up to any road traffic