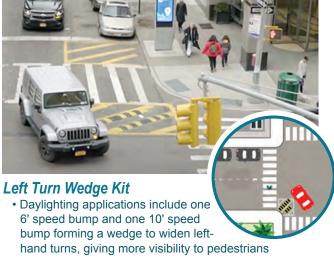

#### **Left Turn Calming Kits**

Proven to save lives as part of the Vision Zero initiative, TreeTop kits include everything you need to install right away.

 Use when a one-way or two-way road meets a two-way road

Use when a one-way or two-way road meets a one-way road

 Use when a one-way or two-way road meets a two-way road

applications

· Used in multiple road configurations

Includes **FREE** Hardware for Asphalt or Concrete Installation